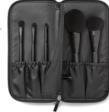

#### Mary Kay® Essential Brush Collection, \$56

Set includes All-Over Eye Shadow Brush, Eye Crease Brush, Eye Smudger Brush, All-Over Powder Brush, Cheek Brush and portable clutch.

Brushes also available senarately