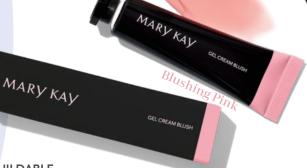

#### **BEAUTIFUL**

Adorn your cheeks with one of four flattering shades:

MARY KAY CRICHMAUST

Simply Rosy

#### BUILDABLE

Choose your application tool based on the intensity you want!

Fresh Fingertip Flush: Squeeze a little on clean fingertips, then gently pat to blend.

The Brush Blush: Apply with the Mary Kay® Cheek Brush for less intensity. Mary Kay\* Cheek Brush, \$14