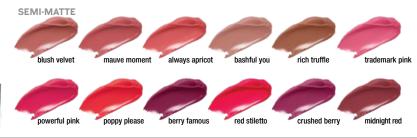

#### Mary Kay\* Gel Semi-Matte Lipstick, \$18,

.13 oz. Color clarity with lipcushioning gel comfort.

#### Mary Kay\* Gel Semi-Shine Lipstick, \$18,

.13 oz.

Long-lasting wear without drying lips.

#### Mary Kay\* Lip Liner, \$12, .01 oz.

A waterproof, long-lasting, creamy formula.

\*Mary Kay® Lip Liner classic formula