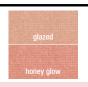

#### **BEAUTIFUL**

Adorn your cheeks with one of four flattering shades:

MARY KAY CRICHMAUST

Simply Rosy

#### Mary Kay Chromafusion® Highlighter, \$14, .17 oz.

Perfect for creating a radiant, healthy glow.