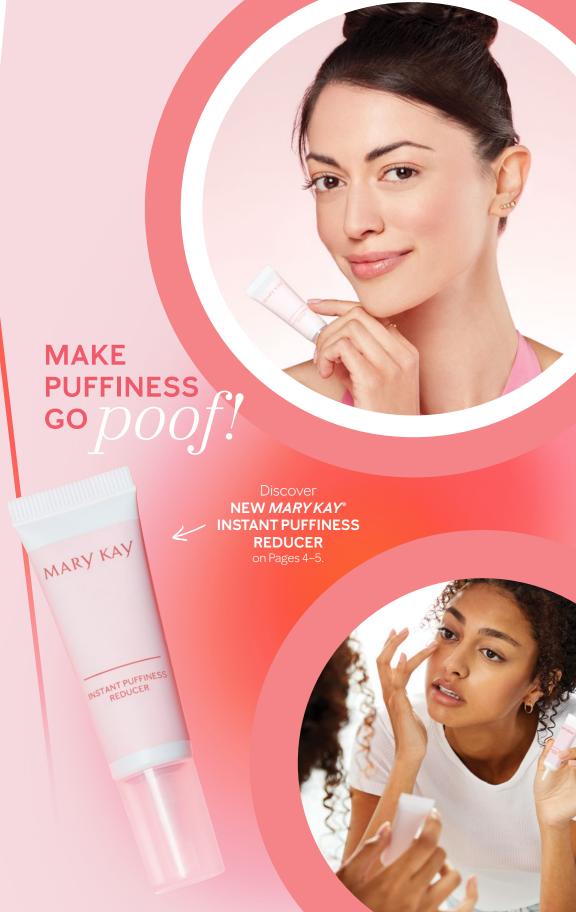

## WHY INSTANT PUFFINESS REDUCER?

- For a special occasion.
- To address the look of tiredness and undereye puffiness.
- As an addition to your skin care routine, as often as needed.

#### **HOW TO USE**

- After washing your face, squeeze a rice grain-sized amount (per eye) of Mary Kay\* Instant Puffiness Reducer on your finger.
- Lightly pat a thin layer to the undereye area; leave damp on skin and limit facial expressions for two to three minutes.
- The full effect should take place after 15 minutes and last for up to six hours.
- Allow the product to dry before layering other products on top.
- Remove completely with a Mary Kay\* cleanser or Oil-Free Eye Makeup Remover.

#### SHOW OFF YOUR INSTANT PUFFINESS REDUCER TRANSFORMATION.

Share your beforeand-after photos, and tag @marykayus with #MKBeforeAndAfter.