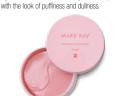

## WHY INSTANT PUFFINESS REDUCER?

- For a special occasion.
- To address the look of tiredness and undereye puffiness.
- As an addition to your skin care routine, as often as needed.

#### **HOW TO USE**

- After washing your face, squeeze a rice grain-sized amount (per eye) of Mary Kay\* Instant Puffiness Reducer on your finger.
- Lightly pat a thin layer to the undereye area; leave damp on skin and limit facial expressions for two to three minutes.
- The full effect should take place after 15 minutes and last for up to six hours.
- Allow the product to dry before layering other products on top.
- Remove completely with a Mary Kay\* cleanser or Oil-Free Eye Makeup Remover.

#### AND JUST LIKE THAT ...

- 96% of panelists showed an instantly visible reduction in puffiness by nearly 27%!\*
- Instantly smooths the look of skin under the eyes.\*
- Temporarily delivers a more toned and lifted look.\*
- Instantly reduces the appearance of lines, wrinkles and crepiness.\*