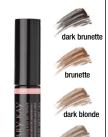

#### Mary Kay<sup>®</sup> **Volumizing Brow** Tint, \$14,

14 07

Tints, volumizes and tames.