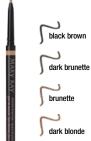

#### Mary Kay® Precision Brow Liner, \$14,

003 07

Outlines, defines and fills.

brunette dark blonde

blonde

blonde