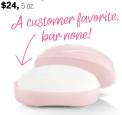

## WHY INSTANT PUFFINESS REDUCER?

- For a special occasion.
- To address the look of tiredness and undereye puffiness.
- As an addition to your skin care routine, as often as needed.

#### **HOW TO USE**

- After washing your face, squeeze a rice grain-sized amount (per eye) of Mary Kay\* Instant Puffiness Reducer on your finger.
- Lightly pat a thin layer to the undereye area; leave damp on skin and limit facial expressions for two to three minutes.
- The full effect should take place after 15 minutes and last for up to six hours.
- Allow the product to dry before layering other products on top.
- Remove completely with a Mary Kay\* cleanser or Oil-Free Eye Makeup Remover.

#### SHOW OFF YOUR INSTANT PUFFINESS REDUCER TRANSFORMATION.

Share your beforeand-after photos, and tag @marykayus with #MKBeforeAndAfter.

#### AND JUST LIKE THAT ...

- 96% of panelists showed an instantly visible reduction in puffiness by nearly 27%!\*
- Instantly smooths the look of skin under the eyes.\*
- Temporarily delivers a more toned and lifted look.\*
- Instantly reduces the appearance of lines, wrinkles and crepiness.\*

#### Mary Kay® Instant Puffiness Reducer, \$35, .35 oz.

Clinically shown\*\* to instantly reduce the look of puffiness

Indulge® Soothing Eye Gel With Calming Influence® Botanical Blend, \$18, .4 oz.

Refresh a tired-looking appearance with this cool, soothing gel.