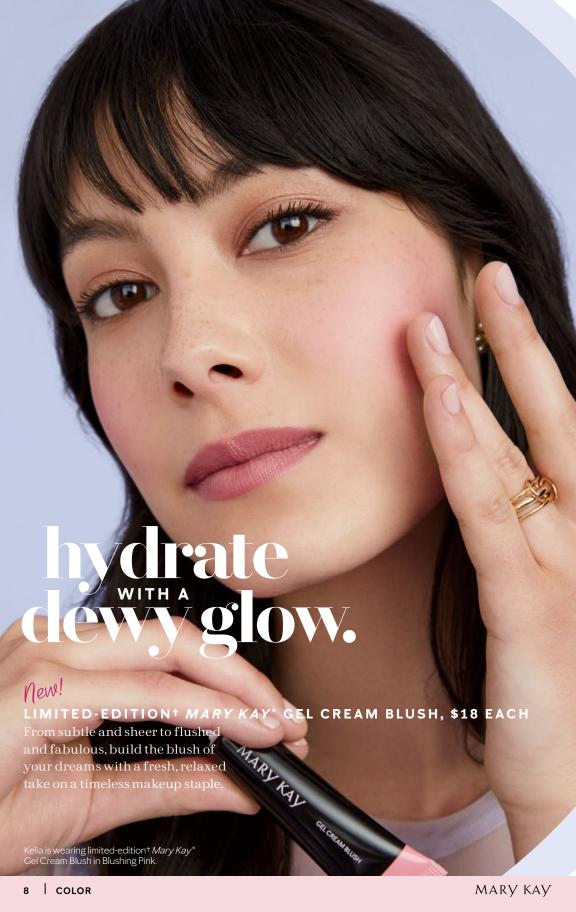

#### **BEAUTIFUL**

Adorn your cheeks with one of four flattering shades:

MARY KAY CRICHMAUST

Simply Rosy

#### **GLOW**

This get-it-while-you-can formula features moisturizing ingredients, such as hyaluronic acid, for a plump, dewy glow.

#### BUILDABLE

Choose your application tool based on the intensity you want!

Fresh Fingertip Flush: Squeeze a little on clean fingertips, then gently pat to blend.

The Brush Blush: Apply with the Mary Kay® Cheek Brush for less intensity. Mary Kay\* Cheek Brush, \$14

#### NOW YOU'RE REALLY BLUSHING!

Although the pigmentation and performance of the limited-edition<sup>†</sup> Mary Kay® Gel Cream Blush is great, it is buildable color that you can layer with your favorite shade of Mary Kay Chromafusion® Blush to achieve your desired look!