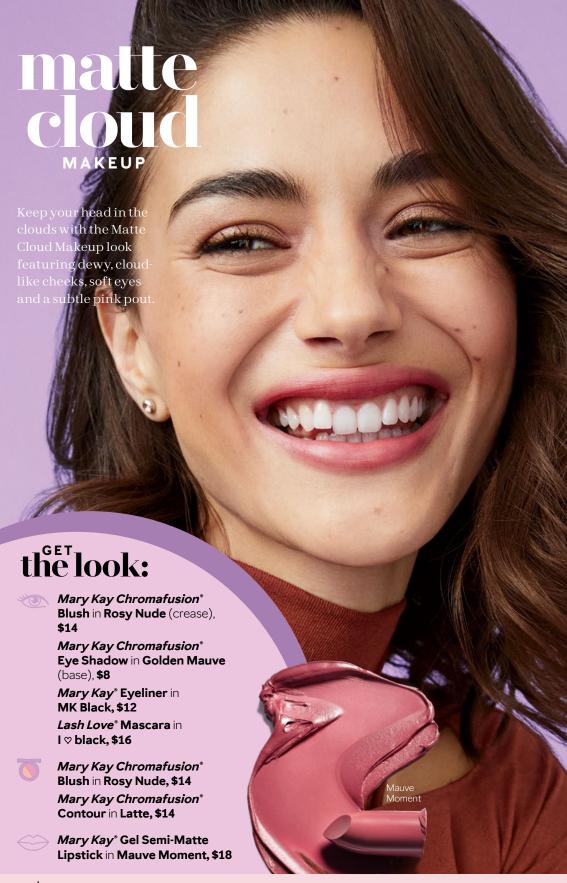

**▼ NATURAL CONFIDENCE** 

For a lifted look, apply the blush higher up along the cheekbones. Blend it upward and outward to the tops of the ears, concentrating on the outer edges of the cheekbones.

#### **BEAUTIFUL**

Adorn your cheeks with one of four flattering shades:

MARY KAY CRICHMAUST

Simply Rosy

#### **GLOW**

This get-it-while-you-can formula features moisturizing ingredients, such as hyaluronic acid, for a plump, dewy glow.

#### BUILDABLE

Choose your application tool based on the intensity you want!

Fresh Fingertip Flush: Squeeze a little on clean fingertips, then gently pat to blend.

The Brush Blush: Apply with the Mary Kay® Cheek Brush for less intensity. Mary Kay\* Cheek Brush, \$14

Sheer, Subtle Glow: Use a damp Mary Kay® Blending Sponge for sweet subtlety.

Mary Kay® Blending Sponge, \$12

#### NOW YOU'RE REALLY BLUSHING!

Although the pigmentation and performance of the limited-edition<sup>†</sup> Mary Kay® Gel Cream Blush is great, it is buildable color that you can layer with your favorite shade of Mary Kay Chromafusion® Blush to achieve your desired look!