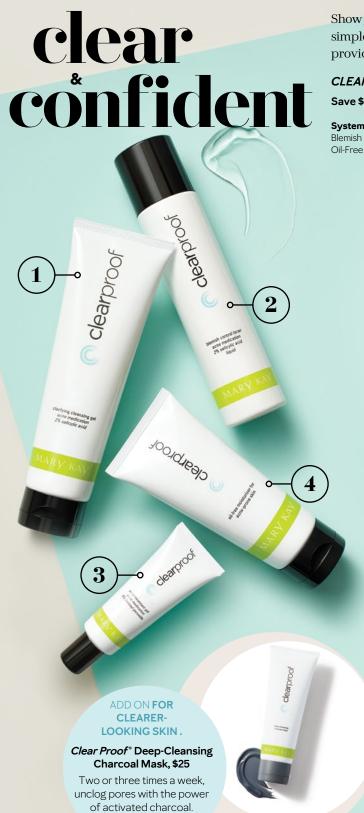

Quick-absorbing gel does not feel greasy, yet it moisturizes for 12 hours. Skin feels soft, smooth and fresh.

Show your skin who's boss with four simple steps clinically shown to provide clearer skin in just 7 days.+

#### CLEAR PROOF® ACNE SYSTEM, \$50 Save \$16 when you buy the set!

System includes Clarifying Cleansing Gel,\* Blemish Control Toner,\* Acne Treatment Gel\* and Oil-Free Moisturizer for Acne-Prone Skin

#### STEP 1: CLEANSE \* D Clear Proof® Clarifying Cleansing Gel,\* \$18

Gently removes dirt, oil and complexion-dulling impurities while helping to reduce and control shine.

#### STEP 2: CONTROL 🌣 🕽 Clear Proof® Blemish Control Toner,\* \$16

Tones without overdrying and helps exfoliate dead surface skin cells.

#### STEP 3: TARGET (\*) Clear Proof® Acne Treatment Gel,\* \$12

Clears up blemishes and helps to visibly reduce the redness and size of pimples.

#### STEP 4: MOISTURIZE 🌣 🕽 Clear Proof® Oil-Free Moisturizer for Acne-Prone Skin, \$20

Replenishes moisture to provide balanced hydration with no oily or greasy feel.