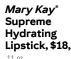

#### Mary Kay\* Gel Semi-Matte Lipstick, \$18,

.13 oz. Color clarity with lipcushioning gel comfort.

#### Mary Kay\* Gel Semi-Shine Lipstick, \$18,

.13 oz.

Long-lasting wear without drying lips.

#### Mary Kay\* Lip Liner, \$12, .01 oz.

A waterproof, long-lasting, creamy formula.

\*Mary Kay® Lip Liner classic formula