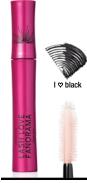

#### VOLUME

Mary Kay® Ultimate Mascara™, \$16, .28 oz.

#### COVER MODEL

Evgenia is wearing Mary Kay Chromafusion® Eye Shadow in Rustic Hazelnut, Crystalline and Espresso; Mary Kay\* Eyeliner in MK Black; Lash Love

Mascara in I ♥ black; Mary Kay® Volumizing Brow Tint in Dark Brunette; Mary Kay Chromafusion® Blush in Juicy Peach; Mary Kay Chromafusion® Contour in Latte; Mary Kay Chromafusion® Highlighter in Glazed; and NEW limited-edition+ Mary Kay® Heart-Shaped Lipstick in Courageous Pink.