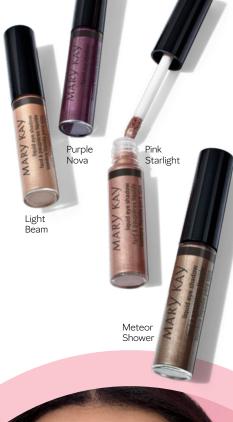

#### Mary Kay® Liquid Eye Shadow, \$16, .14 oz.

Pigment-packed color in a single swipe.

#### **DEFINITION**

pink starlight

Lash Love® Mascara, **\$16,** .28 oz.

#### WATERPROOF **DEFINITION**

purple nova

Lash Love® Waterproof Mascara, **\$16,** .28 oz.