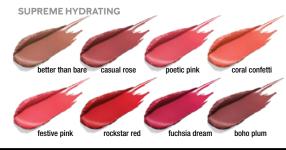

#### Mary Kay\* Gel Semi-Matte Lipstick, \$18,

.13 oz. Color clarity with lipcushioning gel comfort.

#### Mary Kay\* Gel Semi-Shine Lipstick, \$18,

.13 oz.

Long-lasting wear without drying lips.

#### Mary Kay\* Lip Liner, \$12, .01 oz.

A waterproof, long-lasting, creamy formula.

\*Mary Kay® Lip Liner classic formula