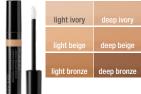

#### UVA/UVB PROTECTION Mary Kay® CC Cream Sunscreen Broad **Spectrum SPF 15,\* \$22,** 1 fl. oz.

· Light coverage.

- · Oil-free moisturization.
- · UVA/UVB protection.

AGE-DEFYING TimeWise\* Matte 3D Foundation, \$25, 1 fl. oz.

| β     | ivory C 100 | ivory C 110 | ivory W 130 | ivory N 140 | ivory W 150 | ivory N 160 |             |             |
|-------|-------------|-------------|-------------|-------------|-------------|-------------|-------------|-------------|
| Beige |             |             |             |             |             |             | beige W 160 | beige W 180 |
| Bei   |             | beige N 200 | beige N 210 | beige C 220 |             |             |             |             |

bronze W 100 bronze W 110 bronze W 120 bronze W 130 bronze W 140 bronze W 150 bronze C 160 bronze C 170 bronze C 180

TimeWise<sup>®</sup> Luminous 3D Foundation, **\$25,** 1 fl. oz.

| Ivony | ivory C 100 | ivory C 110 | ivory W 120 | ivory W 130 | ivory N 140 | ivory W 150 | ivory N 160 |             |
|-------|-------------|-------------|-------------|-------------|-------------|-------------|-------------|-------------|
|       |             |             |             |             |             |             | beige W 160 | beige N 190 |
| Be    |             |             |             |             |             |             |             |             |