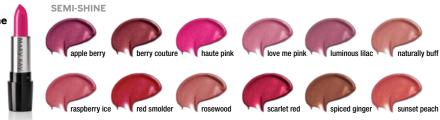

#### Mary Kay\* Gel Semi-Matte Lipstick, \$18,

.13 oz. Color clarity with lipcushioning gel comfort.

#### Mary Kay\* Gel Semi-Shine Lipstick, \$18,

.13 oz.

Long-lasting wear without drying lips.

#### Mary Kay\* Lip Liner, \$12, .01 oz.

A waterproof, long-lasting, creamy formula.

\*Mary Kay® Lip Liner classic formula