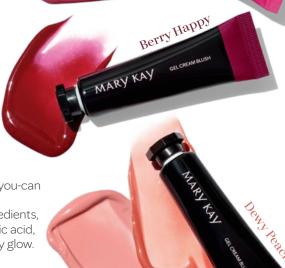

#### **BEAUTIFUL**

Adorn your cheeks with one of four flattering shades:

MARY KAY CRICHMAUST

Simply Rosy

#### **GLOW**

This get-it-while-you-can formula features moisturizing ingredients, such as hyaluronic acid, for a plump, dewy glow.