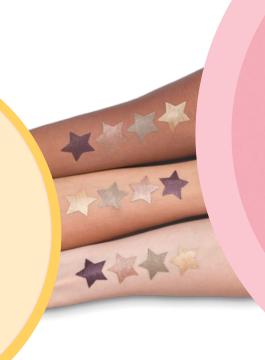

# pigmentpacked shades.

Glide on a surge of stellar color with an easy-to-use applicator for brilliant, one-and-done eye looks!

- Lightweight, liquid color applies seamlessly.
- Pigment-packed shades add instant intensity.
- Creamy formula feels delightfully decadent.
- A doe-foot applicator creates effortless eye looks.

Mary Kay\* Liquid Eye Shadow, \$16 each

All prices are suggested retail. marykay.com

Mary Kay Unlimited® Lip

Gloss in Sheer Illusion, \$16

15

eyelids. Use a clean brush to lightly blend

the shades together to

#### Mary Kay Chromafusion® Eye Shadow, \$8, .05 oz.

| 12-hour, lifeproof form<br>(All shades are shir | nula. Pigment-rich hue<br><b>nmer except as not</b> i |              | moonstone     | crystalline | biscotti*    | sand castle* | candlelight   | hazelnut*        |
|-------------------------------------------------|-------------------------------------------------------|--------------|---------------|-------------|--------------|--------------|---------------|------------------|
| cinnabar*                                       | mahogany*                                             | rustic       | hot fudge*    | espresso*   | rose gold    | gold status  | shiny penny   | burnished bronze |
| smoky quartz                                    | cashmere haze*                                        | granite      | blossom*      | sunlit rose | dusty rose*  | golden mauve | soft heather* | frozen iris      |
| sweet plum                                      | merlot*                                               | starry night | evening navy* | moss        | emerald noir | shadow*      | stormy        | onyx*            |

#### Mary Kay® Liquid Eye Shadow, \$16, .14 oz.

Pigment-packed color in a single swipe.